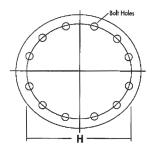

## **BOLTING INFORMATION**

Number of Bolts:

Bolt Hole Diameter:

Bolt Circle Diameter (Same as "H" Dim):

H = Center to center dimension of opposite bolt holes (bolt circle diameter). If this dimension cannot be measured, find center to center of adjacent bolt holes.