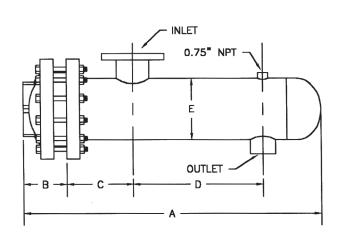

## SHEEL & TUBE / BONNET HEAD HEAT EXCHANGERS

| HEAT EXCHANGER |   |   |   |   | 2 PASS |       |        | 4 PASS |   |         |   |   |   |         |
|----------------|---|---|---|---|--------|-------|--------|--------|---|---------|---|---|---|---------|
| A              | В | С | D | E | F      | INLET | OUTLET | Υ      | V | SQ. FT. | х | z | U | SQ. FT. |
|                |   |   |   |   |        |       |        |        |   |         |   |   |   |         |