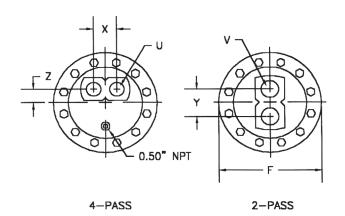

## SHEEL & TUBE / BONNET HEAD HEAT EXCHANGERS

| HEAT EXCHANGER |   |   |   |   | 2 PASS |       |        | 4 PASS |   |         |   |   |   |         |
|----------------|---|---|---|---|--------|-------|--------|--------|---|---------|---|---|---|---------|
| A              | В | С | D | E | F      | INLET | OUTLET | Υ      | V | SQ. FT. | х | z | U | SQ. FT. |
|                |   |   |   |   |        |       |        |        |   |         |   |   |   |         |